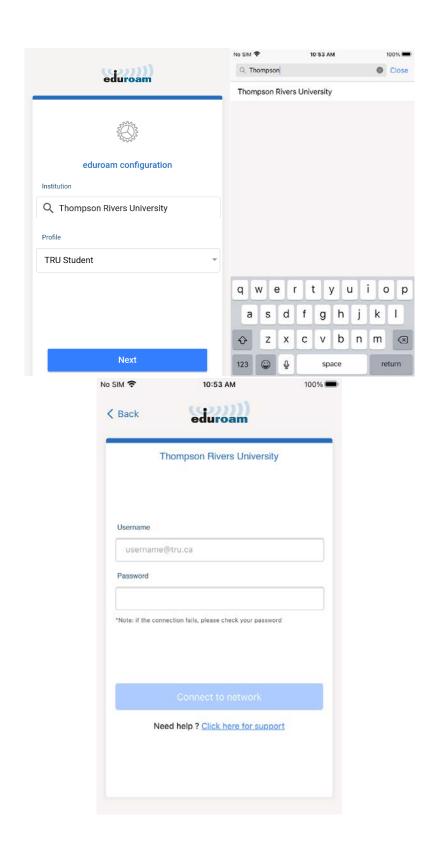

3. Open the app after it finishes installing and search for Thompson Rivers University. Select TRU from the list of institutions and be sure to choose "TRU Student" as your profile, press next.

4. Enter your TRU ID followed by "@mytru.ca" for the username and your MyTRU password and press "Connect to Network".