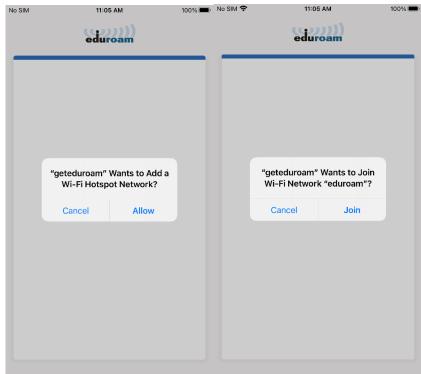

5. You will now be asked to allow the app to join your phone to the Eduroam network. Press allow on both prompts.

6. You will get the screen to the right and you are now connected to Eduroam.

If you have any trouble connecting to the Eduroam network, please contact the IT Service Desk either by phone at 250-852-6800 or by email at <a href="mailto:ITServiceDesk@tru.ca">ITServiceDesk@tru.ca</a>.