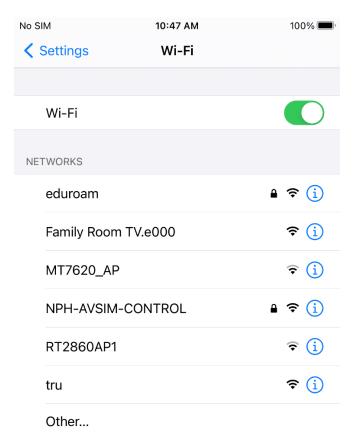

## Connecting to Eduroam – iOS

 Before you can connect to Eduroam you will need to download the certificate installer from the Eduroam website.

If you are not already connected to the internet, connect to the TRU network.