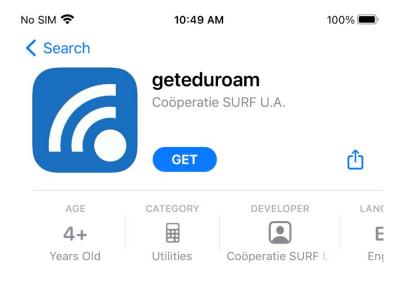

After clicking connect a sign in page will appear and you can sign in using your TRU username and password.

2. After you have connected to the internet go to the app store and download the GetEduroam app.